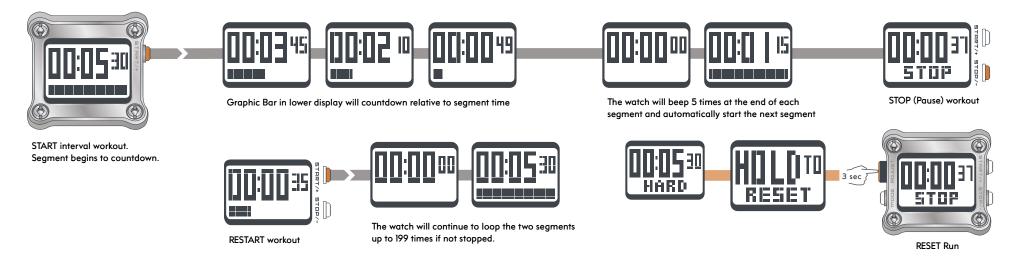

STOP Run

START Run

In TIMER mode you can set two repeat count-down segments (HARD and EASY) for customized interval training.

If either segment is set to 00:00'00, the other will repeat for up to 199 loops.

If both segments are set, the HARD segment will countdown to zero and then beep for two seconds. The EASY segment will start automatically at the end of the HARD seament.